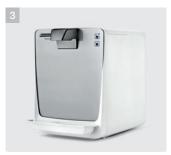

# WPD 50 water dispenser

Stand-alone version

Table top version

#### 3 Modern design

- Ideal for small installation locations when space is limited.
- Intuitive operation thanks to clearly identifiable buttons.
- Clearly recognisable water dispensing area for optimal positioning of the drinking vessel.