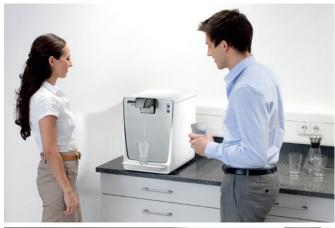

# Compact and affordable.

The compact WPD 50 water dispenser has everything that a water dispenser should have. It dispenses ambient and chilled water. An active carbon filter provides a better taste. The UV lamp destroys bacteria and viruses. Intuitive buttons and icons ensure easy operation.

#### 3 Modern design

- Ideal for small installation locations when space is limited.
- Intuitive operation thanks to clearly identifiable buttons.
- Clearly recognisable water dispensing area for optimal positioning of the drinking vessel.