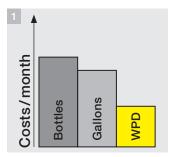

## 1 Economical drinking pleasure

- Basic features: chilled and ambient water.
- No handling and transport costs compared with gallon and bottled water.
- More space available for things more important than gallon bottles.
- Cost-effective.