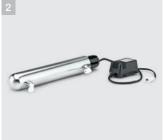

#### 2 The purest water combined with safety

- The active carbon filter ensures a pure taste by removing chlorine and heavy metals from tap water.
- UV lamp destroys bacteria and viruses.
- Chemical disinfection of all water-conducting lines, the cooling module and the water dispensing valve.

| Accessories                                                     |             |
|-----------------------------------------------------------------|-------------|
| Stand-alone base                                                |             |
| UV lamp                                                         | 1           |
| Active-Pure filter                                              |             |
| RM 735 disinfectant, 1 × 20 ml                                  | 6.295-476.0 |
| RM 735 spray bottle, 250 ml                                     | 6.295-575.0 |
| ■ 1 × × 1 × 1 × × 1 × 1 × 1 × × × × □ A × × 1 × 1 × 1 × × × × × |             |