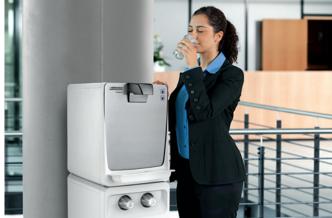

## 4 Self-service possible

- Easy access to all components allows self-service.
- Self-service saves unnecessary service work, which also saves money.